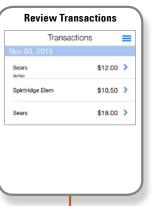

Control spending by location. CardValet® can use your phone's GPS to limit the geographic range where your card can be used. If the card is used outside of that range, transactions can be declined.

Review balances and transactions. Use the CardValet® app to check your account balances and monitor your finances anytime, anywhere.