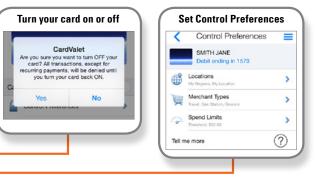

# The CardValet® mobile app lets you control debit card usage and spending on the go!

Protect against misuse and fraud. You can turn your debit card off when you're not using it. When your card is "off," no withdrawals or purchases will be approved. Real-time alerts keep you informed when your card is used or declined.

Control spending by store. You can set spending limits for general use or specify by merchant types (e.g., gas, groceries, retail stores). The flexible app lets you change these parameters via your mobile device—simply set your transaction controls to fit your current spending needs.

Control spending by location. CardValet® can use your phone's GPS to limit the geographic range where your card can be used. If the card is used outside of that range, transactions can be declined.

Review balances and transactions. Use the CardValet® app to check your account balances and monitor your finances anytime, anywhere.