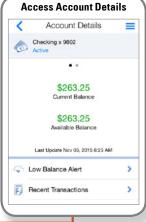

Control spending by location. CardValet® can use your phone's GPS to limit the geographic range where your card can be used. If the card is used outside of that range, transactions can be declined.

Review balances and transactions. Use the CardValet® app to check your account balances and monitor your finances anytime, anywhere.