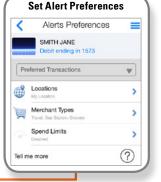

Control spending by store. You can set spending limits for general use or specify by merchant types (e.g., gas, groceries, retail stores). The flexible app lets you change these parameters via your mobile device—simply set your transaction controls to fit your current spending needs.

Control spending by location. CardValet® can use your phone's GPS to limit the geographic range where your card can be used. If the card is used outside of that range, transactions can be declined.

Review balances and transactions. Use the CardValet® app to check your account balances and monitor your finances anytime, anywhere.