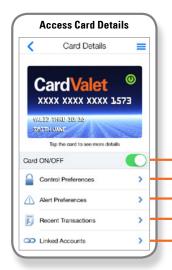

# The CardValet® mobile app lets you control debit card usage and spending on the go!

Protect against misuse and fraud. You can turn your debit card off when you're not using it. When your card is "off," no withdrawals or purchases will be approved. Real-time alerts keep you informed when your card is used or declined.

Control spending by store. You can set spending limits for general use or specify by merchant types (e.g., gas, groceries, retail stores). The flexible app lets you change these parameters via your mobile device—simply set your transaction controls to fit your current spending needs.

Control spending by location. CardValet® can use your phone's GPS to limit the geographic range where your card can be used. If the card is used outside of that range, transactions can be declined.

Review balances and transactions. Use the CardValet® app to check your account balances and monitor your finances anytime, anywhere.

## Quick reference guide

Download the CardValet App and Register Your Cards

Download the CardValet application from the Apple® app store or Google play™

Turn Your Card On or Off; Set Controls or Alerts; View Balances and Card Transactions
Select a card from the CardValet home screen and you are ready to begin