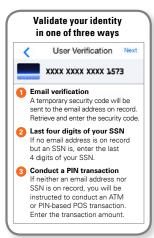

## Quick reference guide

Download the CardValet App and Register Your Cards

Download the CardValet application from the Apple® app store or Google play™

Turn Your Card On or Off; Set Controls or Alerts; View Balances and Card Transactions
Select a card from the CardValet home screen and you are ready to begin