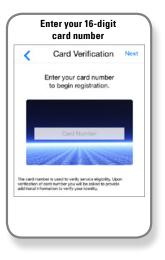

## Quick reference guide

Download the CardValet App and Register Your Cards

Download the CardValet application from the Apple® app store or Google play™

Turn Your Card On or Off; Set Controls or Alerts; View Balances and Card Transactions
Select a card from the CardValet home screen and you are ready to begin