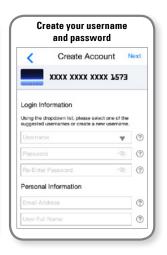

## Quick reference guide

Download the CardValet App and Register Your Cards

Download the CardValet application from the Apple® app store or Google play™

Turn Your Card On or Off; Set Controls or Alerts; View Balances and Card Transactions
Select a card from the CardValet home screen and you are ready to begin