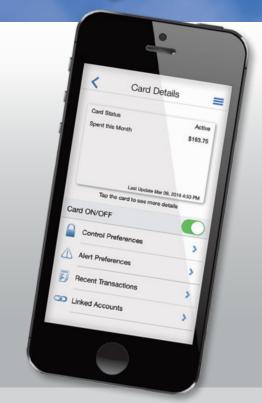

# The CardValet® mobile app lets you control debit card usage and spending on the go!

Protect against misuse and fraud. You can turn your debit card off when you're not using it. When your card is "off," no withdrawals or purchases will be approved. Real-time alerts keep you informed when your card is used or declined.

Control spending by store. You can set spending limits for general use or specify by merchant types (e.g., gas, groceries, retail stores). The flexible app lets you change these parameters via your mobile device—simply set your transaction controls to fit your current spending needs.

Control spending by location. CardValet® can use your phone's GPS to limit the geographic range where your card can be used. If the card is used outside of that range, transactions can be declined.

Review balances and transactions. Use the CardValet® app to check your account balances and monitor your finances anytime, anywhere.

## Quick reference guide

Download the CardValet App and Register Your Cards

Download the CardValet application from the Apple® app store or Google play™

Turn Your Card On or Off; Set Controls or Alerts; View Balances and Card Transactions
Select a card from the CardValet home screen and you are ready to begin