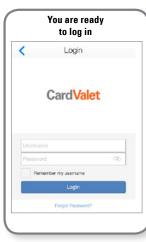

## Quick reference guide

Download the CardValet App and Register Your Cards

Download the CardValet application from the Apple® app store or Google play™

Turn Your Card On or Off; Set Controls or Alerts; View Balances and Card Transactions
Select a card from the CardValet home screen and you are ready to begin