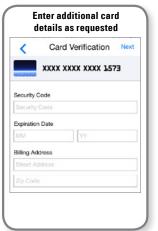

## Quick reference guide

Download the CardValet App and Register Your Cards

Download the CardValet application from the Apple® app store or Google play™

Turn Your Card On or Off; Set Controls or Alerts; View Balances and Card Transactions
Select a card from the CardValet home screen and you are ready to begin